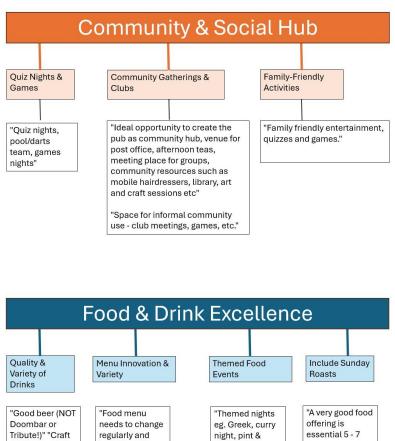

The deadline for returning surveys was 28 February 2025.

We received 231 completed surveys, 172 were completed online and 59 by hand.

The full results are shown below and these are the highlights:

- 52% completing the survey said that they use the pub at least once a fortnight, with 45% saying occasionally.
- The most popular services were catering, live music and dog friendly.
- The most popular catering times were Sunday lunch, Saturday and weekday dinner.
- When asked how important the pub was, 92% said important (4) or very important (5).
- The free text responses have provided some great ideas about what you would support, and they are shown in groups including; community and social hub, food and drink excellence and atmosphere and entertainment

beer, real ale -

variety of guest."

include daily

specials.

Summary of other findings from free text.

pasty."

essential 5 - 7 days per week, with an exceptional Sunday roast available all Sunday long"