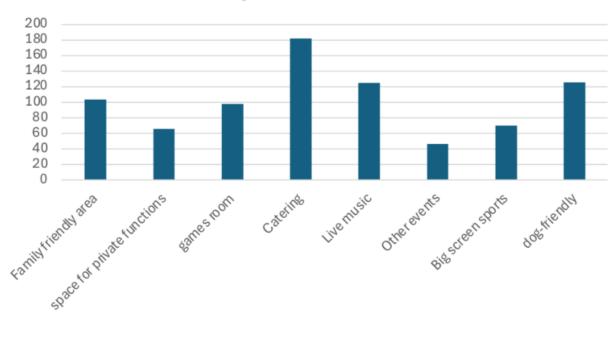

## 2. What services would you most like to see the pub offer?

## Q2 What services

3. What kind of catering would you like to see from the pub?

5. On a scale of 1 - 5 (where 1 is not important and 5 is very important), how important do you think it is to have a local pub in Grampound?