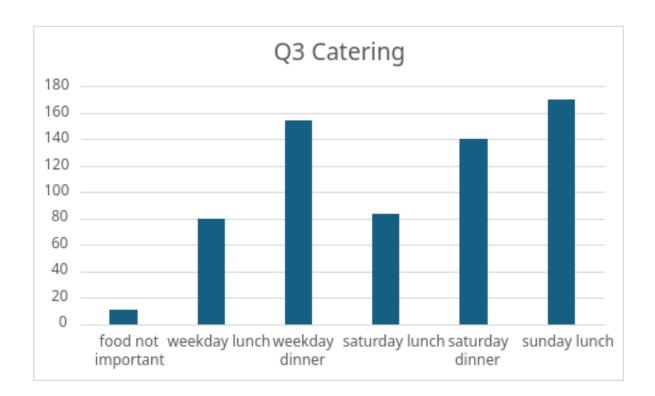

## Q2 What services

3. What kind of catering would you like to see from the pub?

5. On a scale of 1 - 5 (where 1 is not important and 5 is very important), how important do you think it is to have a local pub in Grampound?

The deadline for returning surveys was 28 February 2025.

We received 231 completed surveys, 172 were completed online and 59 by hand.

The full results are shown below and these are the highlights:

- 52% completing the survey said that they use the pub at least once a fortnight, with 45% saying occasionally.
- The most popular services were catering, live music and dog friendly.
- The most popular catering times were Sunday lunch, Saturday and weekday dinner.
- When asked how important the pub was, 92% said important (4) or very important (5).
- The free text responses have provided some great ideas about what you would support, and they are shown in groups including; community and social hub, food and drink excellence and atmosphere and entertainment