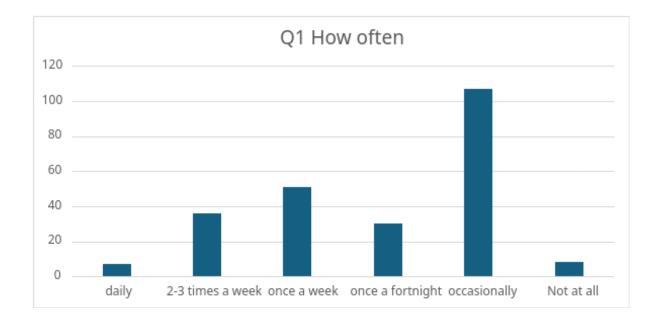

Thank you very much to everyone that completed the survey.

1. How Often will you or any of your household use our local pub, the Dolphin Inn in the future?

The deadline for returning surveys was 28 February 2025.

We received 231 completed surveys, 172 were completed online and 59 by hand.

The full results are shown below and these are the highlights:

- 52% completing the survey said that they use the pub at least once a fortnight, with 45% saying occasionally.
- The most popular services were catering, live music and dog friendly.
- The most popular catering times were Sunday lunch, Saturday and weekday dinner.
- When asked how important the pub was, 92% said important (4) or very important (5).
- The free text responses have provided some great ideas about what you would support, and they are shown in groups including; community and social hub, food and drink excellence and atmosphere and entertainment