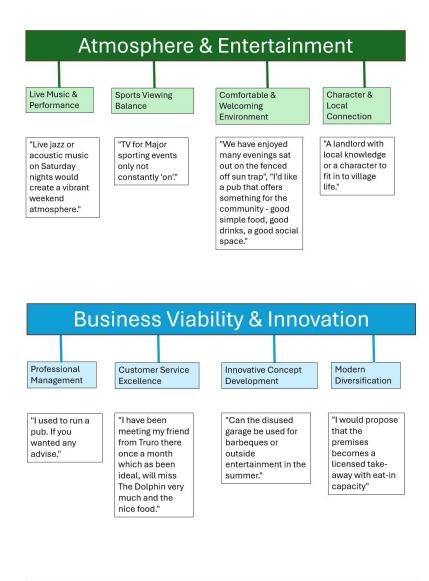

The deadline for returning surveys was 28 February 2025.

We received 231 completed surveys, 172 were completed online and 59 by hand.

The full results are shown below and these are the highlights:

- 52% completing the survey said that they use the pub at least once a fortnight, with 45% saying occasionally.
- The most popular services were catering, live music and dog friendly.
- The most popular catering times were Sunday lunch, Saturday and weekday dinner.
- When asked how important the pub was, 92% said important (4) or very important (5).
- The free text responses have provided some great ideas about what you would support, and they are shown in groups including; community and social hub, food and drink excellence and atmosphere and entertainment

beer, real ale -

variety of guest."

include daily

specials.

Summary of other findings from free text.

pasty."

essential 5 - 7 days per week, with an exceptional Sunday roast available all Sunday long"