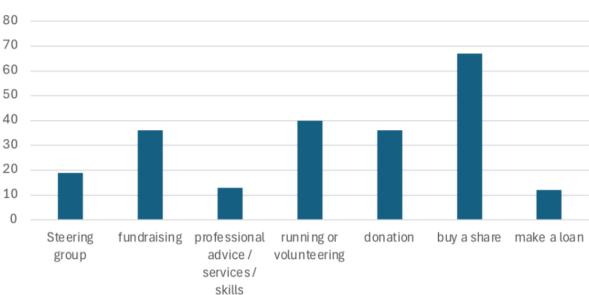

## 8. Would you or anyone in your household be interested in helping this community in any way?

Q8 Interested in ...

4. Is there anything else not listed in Q2 or Q3 you would like to see on offer and

Any other comments