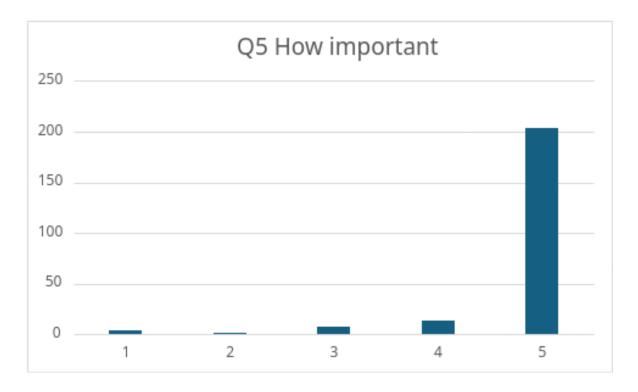

## Q2 What services

3. What kind of catering would you like to see from the pub?

5. On a scale of 1 - 5 (where 1 is not important and 5 is very important), how important do you think it is to have a local pub in Grampound?

The deadline for returning surveys was 28 February 2025.

We received 231 completed surveys, 172 were completed online and 59 by hand.

The full results are shown below and these are the highlights:

- 52% completing the survey said that they use the pub at least once a fortnight, with 45% saying occasionally.
- The most popular services were catering, live music and dog friendly.
- The most popular catering times were Sunday lunch, Saturday and weekday dinner.
- When asked how important the pub was, 92% said important (4) or very important (5).
- The free text responses have provided some great ideas about what you would support, and they are shown in groups including; community and social hub, food and drink excellence and atmosphere and entertainment