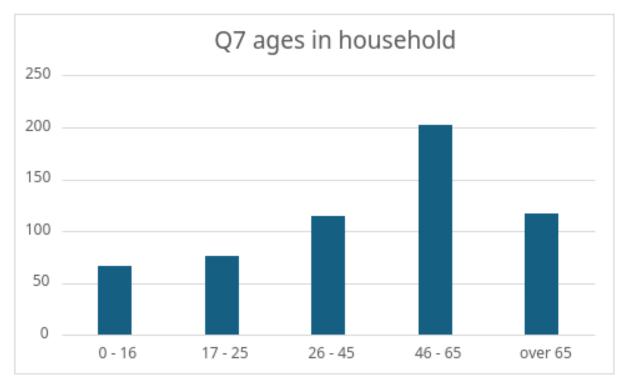

re Sunday lunch, Saturday and weekday dinner.
- When asked how important the pub was, 92% said important (4) or very important (5).
- The free text responses have provided some great ideas about what you would support, and they are shown in groups including; community and social hub, food and drink excellence and atmosphere and entertainment

Thank you very much to everyone that completed the survey.

1. How Often will you or any of your household use our local pub, the Dolphin Inn in the future?



## 2. What services would you most like to see the pub offer?



## Q2 What services

3. What kind of catering would you like to see from the pub?



5. On a scale of 1 - 5 (where 1 is not important and 5 is very important), how important do you think it is to have a local pub in Grampound?





7. Please state how many people in each age range there are in your household.

## 8. Would you or anyone in your household be interested in helping this community in any way?



Q8 Interested in ...

4. Is there anything else not listed in Q2 or Q3 you would like to see on offer and

Any other comments

beer, real ale -

variety of guest."

include daily

specials.

Summary of other findings from free text.



pasty."

essential 5 - 7 days per week, with an exceptional Sunday roast available all Sunday long"