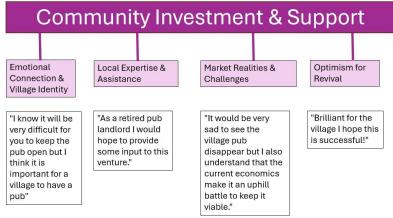

beer, real ale -

variety of guest."

include daily

specials.

Summary of other findings from free text.

pasty."

essential 5 - 7 days per week, with an exceptional Sunday roast available all Sunday long"